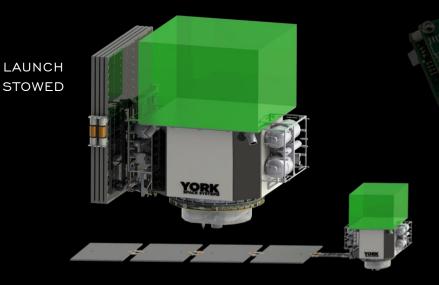

# COMPLETE SPACE SEGMENT DELIVERY

YORK HAS DEVELOPED A COMMERCIAL APPROACH DESIGNED TO REVOLUTIONIZE THE SMALL SPACECRAFT INDUSTRY WITH OUR VERSATILE, ESPA GRANDE-CLASS LX-CLASS PLATFORM.

DEPLOYED CONFIGURATION

## PAYLOAD ACCOMODATIONS

36" x 36" x LV\* stowed payload volume

300kg+ payload mass

1500W payload peak power

Flexible, open standard interfaces

\*Height dependent on LV