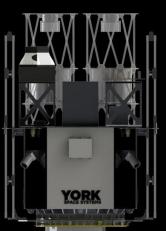

## PAYLOAD ACCOMODATIONS

36" x 36" x LV\* stowed payload volume

300kg+ payload mass

1500W payload peak power

Flexible, open standard interfaces

\*Height dependent on LV